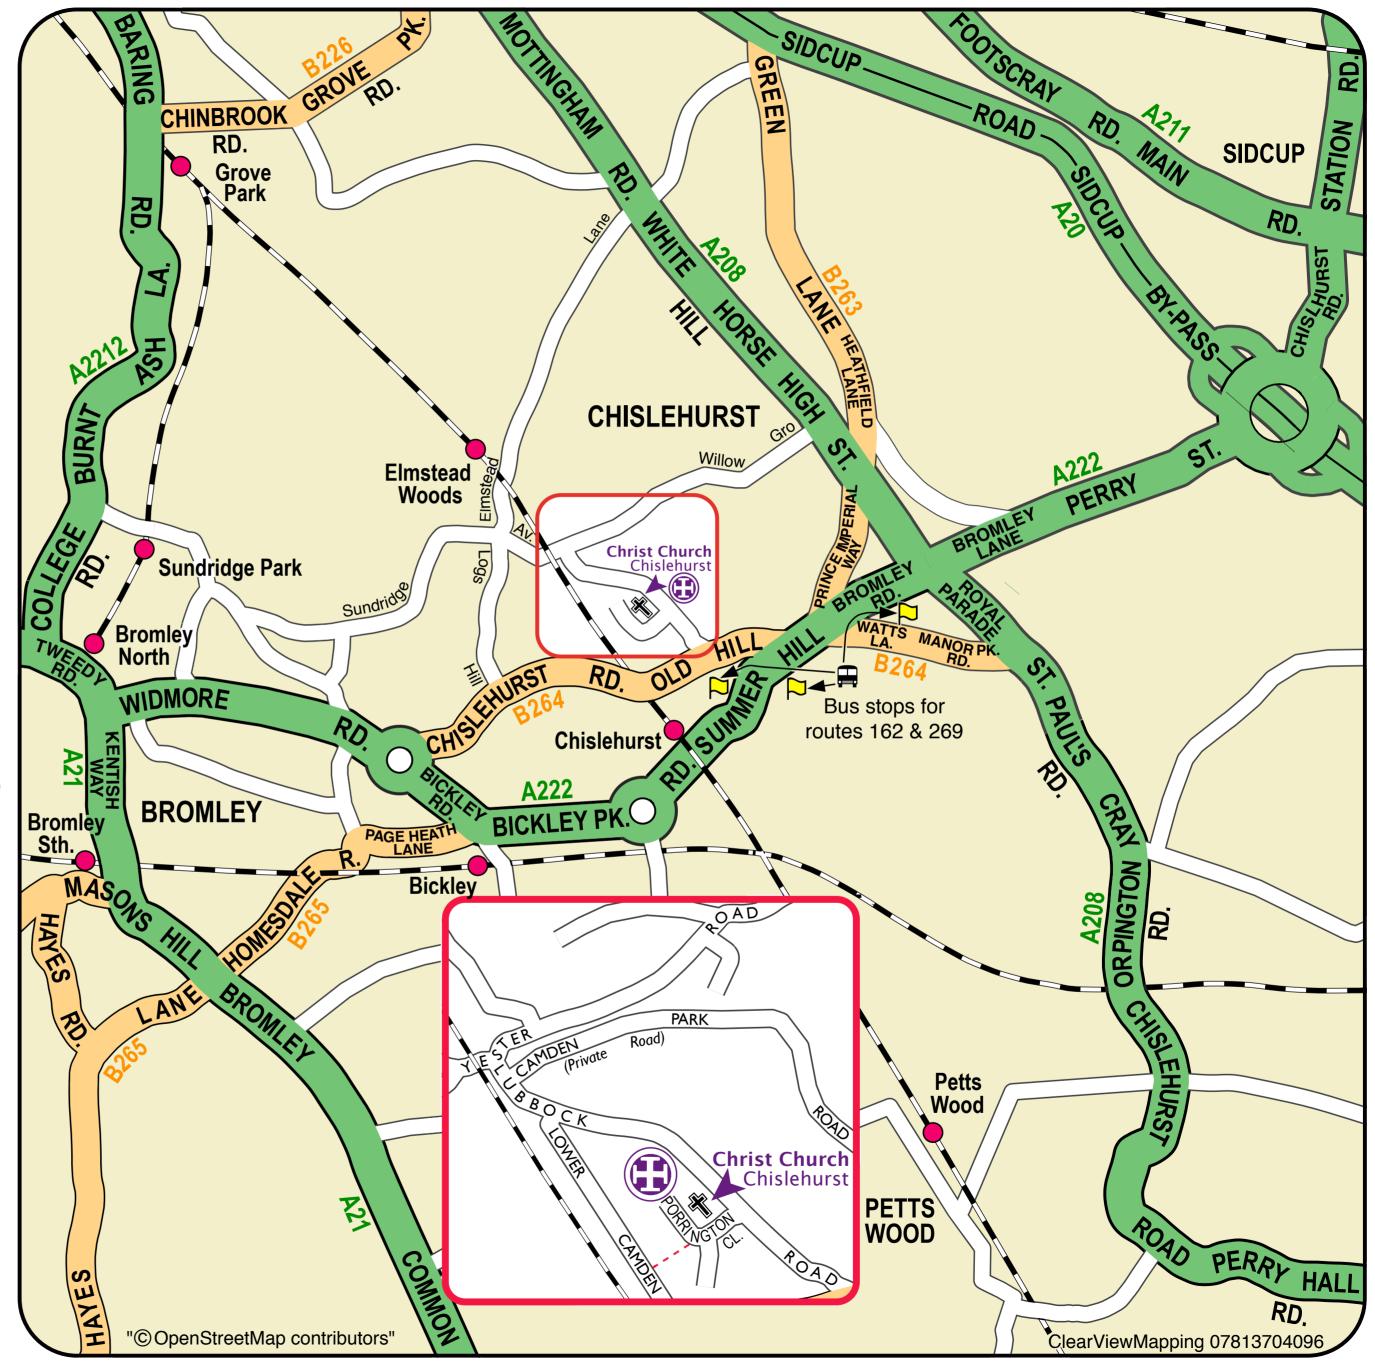

Christ Church Chislehurst is located in the heart of Chislehurst close to Chislehurst railway station and the Chislehurst Caves. The address is: 40 Lubbock Road, Chislehurst, Kent, BR7 5JJ.

## By Car

There is free parking in front of the church with easy access for wheel chairs, and free nearby parking in Porrington Close and Lubbock Road.

## By Train

The closest station is Chislehurst railway station which is about 10 minutes walk from the church.

The closest bus stop  $\nearrow$  is Summer Hill and Bromley Rd. (bus route162 & 269) which is about 10 mins walk from the church.

Bus time tables: Timetables for the Camden Park Road bus stop are published on the Transport for London website.