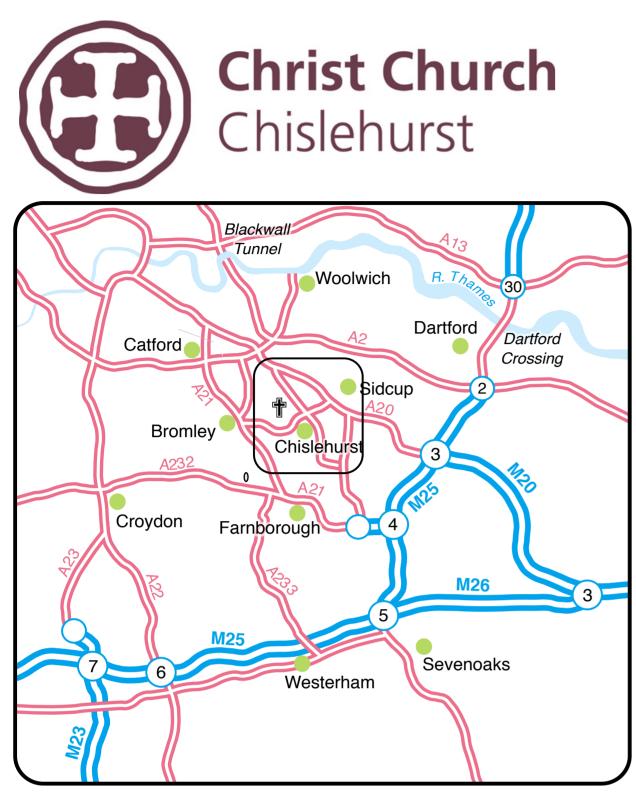

Christ Church Chislehurst is located in the heart of Chislehurst close to Chislehurst railway station and the Chislehurst Caves. The address is: 40 Lubbock Road, Chislehurst, Kent, BR7 5JJ.

## Google Maps

Google Maps can provide detailed driving directions to the church.

Sat Nav: Enter BR7 5JJ into your Sat Nav or add the location to your TomTom.